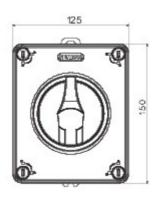

| Version                   | Box                       | Material               | Insulation                |
|---------------------------|---------------------------|------------------------|---------------------------|
| Туре                      | For emergency             | Rated current (A)      | 32                        |
| Circuit breaker           | Rotary isolator           | IP degree              | IP66/IP67/IP69            |
| Mechanical resistance     | IK08                      | Ambient temperature    | -25 +60 °C                |
| Lid screws (no. and type) | 4 insul. a 1/4 turn       | Holes entry            | 2 x M20/25 + 2 x M20/25   |
| Lockable                  | YES (max. 3 locks in OFF) | Complete with          | Max. 2 auxiliary contacts |
| Current in AC22 (415V)    | 32                        | Current in AC23 (415V) | 32                        |
| Cable section             | Max 10 mm <sup>2</sup>    | Outer dim. LxHxD (mm)  | 125x150x75,5              |
| Electrocod                | 1742                      |                        |                           |