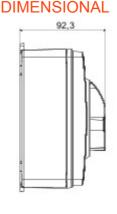

| Version                   | Box                       | Material               | Insulation                |
|---------------------------|---------------------------|------------------------|---------------------------|
| Туре                      | For emergency             | Rated current (A)      | 32                        |
| Circuit breaker           | Rotary isolator           | IP degree              | IP66/IP67/IP69            |
| Mechanical resistance     | IK08                      | Ambient temperature    | -25 +60 °C                |
| Lid screws (no. and type) | 4 insul. a 1/4 turn       | Holes entry            | 2 x M20/25 + 2 x M20/25   |
| Lockable                  | YES (max. 3 locks in OFF) | Complete with          | Max. 2 auxiliary contacts |
| Current in AC22 (415V)    | 32                        | Current in AC23 (415V) | 32                        |
| Cable section             | Max 10 mm <sup>2</sup>    | Outer dim. LxHxD (mm)  | 125x150x75,5              |
| Electrocod                | 1742                      |                        |                           |