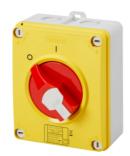

## GW70435P

70 RT HP Range

70 RT HP is a new range of 16A to 160A switch disconnectors in isolating material and metal, supplied in a box. Available in control and emergency versions, the range is completed by board versions for front-panel or DIN rail assembly, in 16 to 63A options, all of which can be equipped with auxiliary contacts. These devices have been designed for deliver the ultimate in reliability, functionality and performance. They offer a technologically advanced solution that simplifies installation, reduces wiring times and ensures maximum safety and robustness, even in the most demanding conditions, thanks to the use of high-performance materials.

| Version                   | Box                       | Material               | Insulation                |
|---------------------------|---------------------------|------------------------|---------------------------|
| Туре                      | For emergency             | Rated current (A)      | 32                        |
| Circuit breaker           | Rotary isolator           | IP degree              | IP66/IP67/IP69            |
| Mechanical resistance     | IK08                      | Ambient temperature    | -25 +60 °C                |
| Lid screws (no. and type) | 4 insul. a 1/4 turn       | Holes entry            | 2 x M20/25 + 2 x M20/25   |
| Lockable                  | YES (max. 3 locks in OFF) | Complete with          | Max. 2 auxiliary contacts |
| Current in AC22 (415V)    | 32                        | Current in AC23 (415V) | 32                        |
| Cable section             | Max 10 mm <sup>2</sup>    | Outer dim. LxHxD (mm)  | 125x150x75,5              |
| Electrocod                | 1742                      |                        |                           |