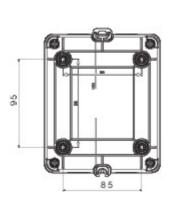

| Version                   | Box                       | Material               | Insulation                |
|---------------------------|---------------------------|------------------------|---------------------------|
| Туре                      | For emergency             | Rated current (A)      | 32                        |
| Circuit breaker           | Rotary isolator           | IP degree              | IP66/IP67/IP69            |
| Mechanical resistance     | IK08                      | Ambient temperature    | -25 +60 °C                |
| Lid screws (no. and type) | 4 insul. a 1/4 turn       | Holes entry            | 2 x M20/25 + 2 x M20/25   |
| Lockable                  | YES (max. 3 locks in OFF) | Complete with          | Max. 2 auxiliary contacts |
| Current in AC22 (415V)    | 32                        | Current in AC23 (415V) | 32                        |
| Cable section             | Max 10 mm <sup>2</sup>    | Outer dim. LxHxD (mm)  | 125x150x75,5              |
| Electrocod                | 1742                      |                        |                           |