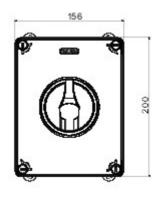

| Version                   | Box                       | Material               | Insulation                |
|---------------------------|---------------------------|------------------------|---------------------------|
| Туре                      | For emergency             | Rated current (A)      | 63                        |
| Circuit breaker           | Rotary isolator           | IP degree              | IP66/IP67/IP69            |
| Mechanical resistance     | IK08                      | Ambient temperature    | -25 +60 °C                |
| Lid screws (no. and type) | 4 insul. a 1/4 turn       | Holes entry            | 2 x M25/32 + 2 x M25/32   |
| Lockable                  | YES (max. 3 locks in OFF) | Complete with          | Max. 2 auxiliary contacts |
| Current in AC22 (415V)    | 63                        | Current in AC23 (415V) | 63                        |
| Cable section             | Max 25 mm²                | Outer dim. LxHxD (mm)  | 156x200x95                |
| Electrocod                | 1742                      |                        |                           |

## DIMENSIONAL