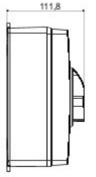

| Version                   | Box                       | Material               | Insulation                |
|---------------------------|---------------------------|------------------------|---------------------------|
| Туре                      | For emergency             | Rated current (A)      | 63                        |
| Circuit breaker           | Rotary isolator           | IP degree              | IP66/IP67/IP69            |
| Mechanical resistance     | IK08                      | Ambient temperature    | -25 +60 °C                |
| Lid screws (no. and type) | 4 insul. a 1/4 turn       | Holes entry            | 2 x M25/32 + 2 x M25/32   |
| Lockable                  | YES (max. 3 locks in OFF) | Complete with          | Max. 2 auxiliary contacts |
| Current in AC22 (415V)    | 63                        | Current in AC23 (415V) | 63                        |
| Cable section             | Max 25 mm²                | Outer dim. LxHxD (mm)  | 156x200x95                |
| Electrocod                | 1742                      |                        |                           |

## DIMENSIONAL