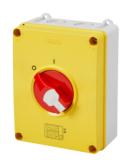

## GW70437P

70 RT HP Range

70 RT HP is a new range of 16A to 160A switch disconnectors in isolating material and metal, supplied in a box. Available in control and emergency versions, the range is completed by board versions for front-panel or DIN rail assembly, in 16 to 63A options, all of which can be equipped with auxiliary contacts. These devices have been designed for deliver the ultimate in reliability, functionality and performance. They offer a technologically advanced solution that simplifies installation, reduces wiring times and ensures maximum safety and robustness, even in the most demanding conditions, thanks to the use of high-performance materials

| Version                   | Box                       | Material               | Insulation                |
|---------------------------|---------------------------|------------------------|---------------------------|
| Туре                      | For emergency             | Rated current (A)      | 63                        |
| Circuit breaker           | Rotary isolator           | IP degree              | IP66/IP67/IP69            |
| Mechanical resistance     | IK08                      | Ambient temperature    | -25 +60 °C                |
| Lid screws (no. and type) | 4 insul. a 1/4 turn       | Holes entry            | 2 x M25/32 + 2 x M25/32   |
| Lockable                  | YES (max. 3 locks in OFF) | Complete with          | Max. 2 auxiliary contacts |
| Current in AC22 (415V)    | 63                        | Current in AC23 (415V) | 63                        |
| Cable section             | Max 25 mm²                | Outer dim. LxHxD (mm)  | 156x200x95                |
| Electrocod                | 1742                      |                        |                           |